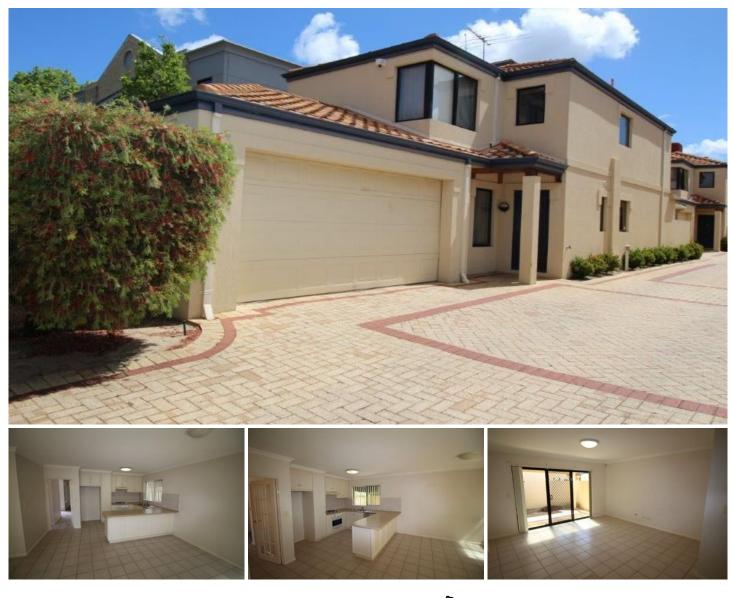

## 1/9 First Avenue APPLECROSS WA

Well presented three bedroom, two bathroom front townhouse. Lounge. Open plan kitchen, meals, family opening out onto paved entertaining area. Gas cook top, electric oven and plenty of cupboard and bench space. Master and second bedrooms with built in robes. Upstairs living area. Double garage. Air conditioned. Conveniently located near to Canning Bridge IGA, Canning Highway, public transport, freeway access. Walk or cycle along Canning Beach Road. 3 🛤 2 🚔 2 🖨